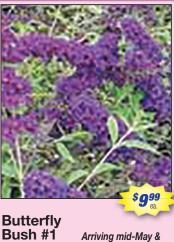

#### **Butterfly Bush** Enjoy long panicles of colorful flowers

and their ability to attract butterflies and beneficial insects during the late spring and summer seasons. So many choices! Miss Molly, Miss Ruby, or Psychedelic Sky #3, reg. \$29.99 each

Sale \$24.99 ea.