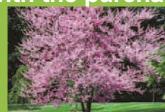

# **Japanese Maples**

Larger evergreen

sizes available

**Select from cutleaf or upright varieties which include:** Crimson Queen, Tamukeyama, Garnet, Orangeola, Red Dragon, Viridis, Bloodgood, Emperor One, Seiryu, Burgundy Flame, Fireglow, and more.