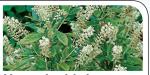

#### Hummingbird Summersweet

A rounded, suckering, densely-branched, deciduous shrub that typically grows to 3-6' tall. It is noted for producing summer blooms of sweetly fragrant white flowers that attract butterflies and bees. #3, reg. \$29.99