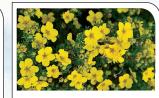

#### **Bella Sol Potentilla**

Ferny foliage that is deer resistant. Yellow-orange blooms occur from late spring into the summer. #3, reg. \$29.99

Sale \$19.99