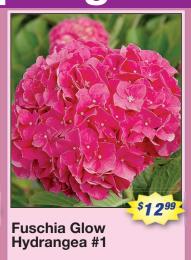

#### **Hydrangeas**

The large flowers come in a variety of shapes, colors, and sizes with an assortment of bloom colors including pink, blue, red, white, purple and green! They can grow in partial shade to full sun. Your Choice: Endless Summer, Invincible Ruby, or Summer Crush. #3, reg. prices of \$34.99 - \$39.99

Sale \$29.99 ea.