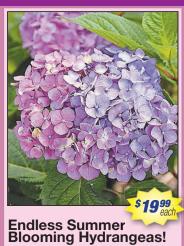

#### **Hydrangeas**

The large flowers come in a variety of shapes, colors, and sizes with an assortment of bloom colors including pink, blue, red, white, purple and green! They can grow in partial shade to full sun. Your Choice: Endless Summer, Invincible Ruby, or Summer Crush. #3, reg. prices of \$34.99 - \$39.99

Sale \$29.99 ea.