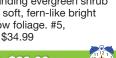

## **Falsecypress**

A slow-growing, mounding evergreen shrub with soft, fern-like bright yellow foliage. #5, reg. \$34.99

Sale \$29.99