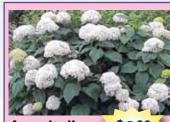

#### Annabelle Hydrangea

A hardy, showy shrub which features ballshaped white flower heads in mid-summer lasting for a long time. #1

Your choice: Gold Star (bright gold foliage on a medium shrub) or Green Mound (bluish-green foliage on a low growing plant) Reg. \$29.99 #3 Save \$10!