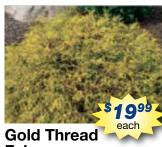

### **Falsecypress**

Mound shaped soft bright yellow evergreen shrub. Your choice: Gold Mop or Lemon Thread Falsecypress. #2 & #3