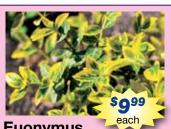

#### **Euonymus**

Low growing evergreen shrubs. Your choice! Select from: Emerald Gaiety (green and white variegated foliage) or Emerald 'n' Gold (dark green leaves edged with gold). #1

Blooms start as a lime color which make for a wonderful summer accent. Great to use as a cut flower - fresh or dried!! Reg. value of \$29.99 #2 **Save \$10!** 