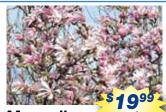

#### Magnolias

Wonderful spring blooms appear before the foliage emerges. Your choice! Select from: Ann (reddish purple/white), Soulangiana (old fashion pink), OR Leonard Messel (rosy purple with white). #2