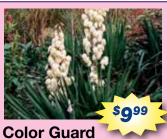

### Yucca

Evergreen shrub with tough, sword-shaped leaves with tall spikes of whitish flowers. #1