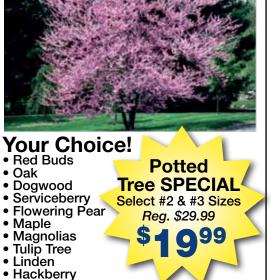

## **Tree Special!!!**

Trees, Trees, & More Trees! #15 Containers, Reg. \$149.00 each

A Savings of 33% OFF!

**Vanilla Twist Red Bud-**

compact weeping tree with very showy white flowers.