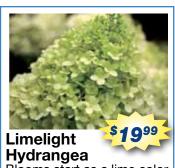

#### **Euonymus**

Low growing evergreen shrubs. Your choice! Select from: Emerald Gaiety (green and white variegated foliage) or Emerald 'n' Gold (dark green leaves edged with gold). #1

Blooms start as a lime color which make for a wonderful summer accent. Great to use as a cut flower - fresh or dried!! Reg. value of \$29.99 #2 **Save \$10!** 