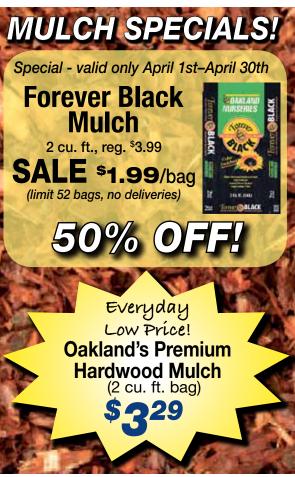

#### **OSMOCOTE BLOWOUT SALE!**

**OSMOCOTE** 

Slow Release Fertilizer Your Choice: Outdoor & Indoor, 2 lbs., (reg. \$12.99) Flower & Vegetable,

2 lbs., (reg. \$11.99)

each -

Visit Oakland and discover the best tree selection in Central Ohio!