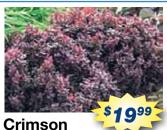

## **Pygmy Barberry**

Deep reddish-purple foliage on a densely branched dwarf shrub. Reg. value of \$29.99 **#2 Save \$10!** 