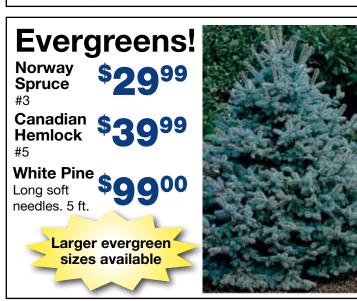

# TREES, TREES, TREES....

## **Tree Special!!!**

Trees, Trees, & More Trees! #15 Containers, Reg. \$149.00 each

A Savings of 33% OFF!

**Vanilla Twist Red Bud-**

compact weeping tree with very showy white flowers.

#### Autumn Blaze Red Maple-

brilliant long lasting orange-red fall foliage.

#### **Red Sunset** Maple-

foliage turns orange-scarlet in early fall.

Spectacular orange/red foliage. Compact, upright. and narrow treel

#### Skyline Honeylocust-

thornless locust with excellent yellow fall color.

#### **Accolade Flowering** Cherry-

stunning clusters of fragrant pink flowers in early spring.

excellent resistance to Dutch Elm Disease! Fast growing!