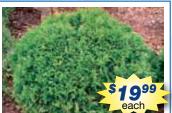

## **Juniper**

Slow growing, low rounded habit. Blue color adds nice contrast to landscape. #1