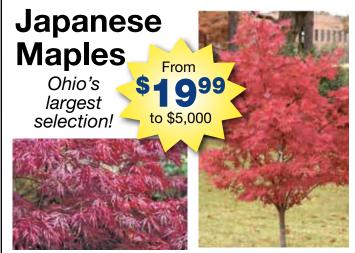

#### **OSMOCOTE BLOWOUT SALE!**

**OSMOCOTE** 

Slow Release Fertilizer Your Choice: Outdoor & Indoor, 2 lbs., (reg. \$12.99) Flower & Vegetable,

2 lbs., (reg. \$11.99)

each -

Visit Oakland and discover the best tree selection in Central Ohio!

- Select superior shade trees ranging in size from #2 size container up to a 4" diameter trunk!
- Our selection is unmatched & truly unbelievable!
- All of our trees are quality and quaranteed.

Crimson Queen, Tamukeyama, Garnet, Orangeola, Red Dragon, Viridis, Bloodgood, Emperor One, Seirvu, Burgundy Flame, Fireglow, and more.