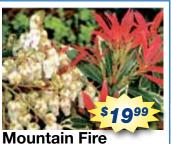

#### **Elegantisma Red Twig Dogwood**

Bright red winter stems. Lush green and white foliage turns a striking red in the autumn. Reg. \$29.99 #3 Save \$10!