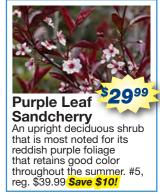

With plant support ring. 4 colors available. #3

**Mountain Fire Pieris Japonica** The new foliage is reddish with white blooms during the spring. Reg. \$34.99 #2 Save \$10!

This variety has abundant, long lasting, rounded flower heads that start white and progress to pink, intense raspberry red and finally wine red. Flowers start blooming in July. #5, reg. \$39.99 Save \$10!