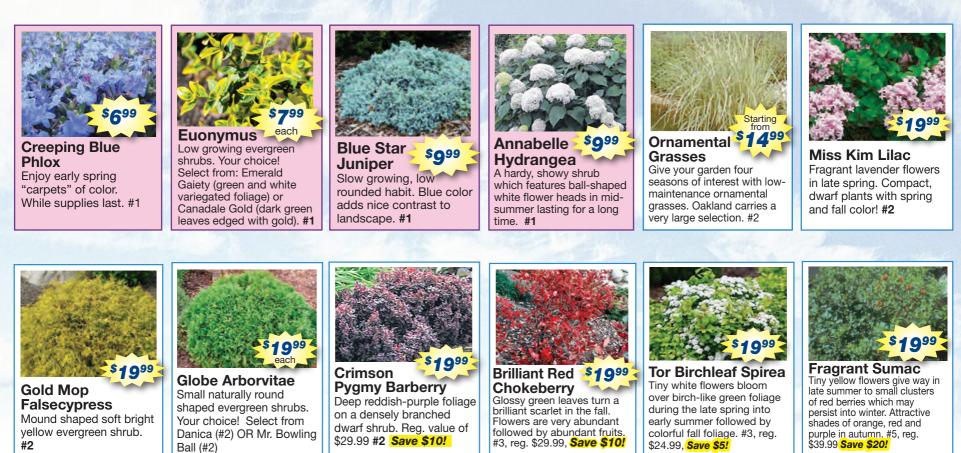

## **Add COLOR To Your Landscape With These Plant Specials!**

Juniper This tightly branched, low growing, evergreen shrub creates a versatile groundcover excellent for use in a rock garden or landscape beds. #3, reg. \$29.99 **Save \$10!** 

With plant support ring. 4 colors available. #3

**Mountain Fire Pieris Japonica** The new foliage is reddish with white blooms during the spring. Reg. \$34.99 #2 Save \$10!

This variety has abundant, long lasting, rounded flower heads that start white and progress to pink, intense raspberry red and finally wine red. Flowers start blooming in July. #5, reg. \$39.99 Save \$10!

Korean Lilac Compact, dwarf lilac with reddish purple buds that open to lilac flowers in mid-spring, #5, reg. \$39.99 **Save \$10!** 

Autumn Magic Chokeberry White summer flowers followed by large black berries with outstanding red and purple fall foliage. #5, reg. \$39.99 Save \$10!

Red Sprite \$2999 Winterberry A nice compact plant with glossy foliage and impressive fruit set when planted with a pollinator. #5, reg. \$39.99 Save \$10!

An upright, suckering shrub that is best grown in organically rich, consistently moist soils. Fiery, red stems stand out during the fall & winter. #5, reg. \$39.99 Save \$10!

#### Canada Red Select Cherry

It features showy chains of fragrant white flowers hanging below the branches in mid spring. It has attractive deep purple foliage which emerges green in spring. The oval leaves turn an outstanding red in the fall. #15, 10-12 ft. reg. \$149.00