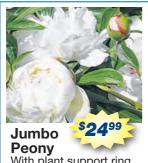

With plant support ring. 4 colors available. #3

**Mountain Fire Pieris Japonica** The new foliage is reddish with white blooms during the spring. Reg. \$34.99 #2 Save \$10!

This variety has abundant, long lasting, rounded flower heads that start white and progress to pink, intense raspberry red and finally wine red. Flowers start blooming in July. #5, reg. \$39.99 Save \$10!