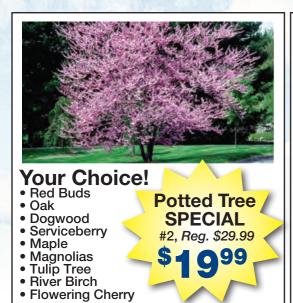

# **This Spring...** Enjoy 35 acres of Spacious **Open Air Shopping at Oakland Nurseries!**

Prices valid through June 6, 2021. Plant material is seasonal and while supplies last.

Select from cutleaf or upright varieties which include: Crimson Queen, Tamukeyama, Garnet, Orangeola, Red Dragon, Viridis, Bloodgood, Emperor One, Seiryu, Burgundy Flame, Fireglow, and more.