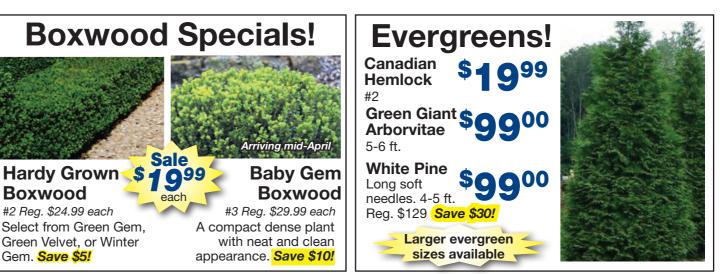

#3, Reg. \$29.99, §

The cadillac

of upright

arborvitaes. 2-3 ft, #3

Reg. \$29.99

**Special Value** 

Save

**Emerald Green** 

**Arborvitae** 

Thousands of other premium hand potted, #1 grade roses

Grand Champion Red Rose! Deep red rose, low maintenance with 3 inch

frost. #1 Container

Arriving mid-Apri

Go to oaklandnursery.com for detailed descriptions