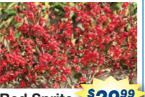

Red Sprite \$2999 Winterberry A nice compact plant with glossy foliage and impressive fruit set when planted with a pollinator. #5, reg. \$39.99 Save \$10!

An upright, suckering shrub that is best grown in organically rich, consistently moist soils. Fiery, red stems stand out during the fall & winter. #5, reg. \$39.99 Save \$10!