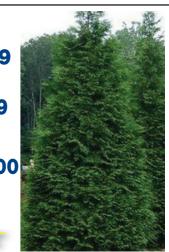

# **Emerald Green Arborvitae**

The cadillac of upright arborvitaes. #3, Reg. value of \$39.99

Special Value