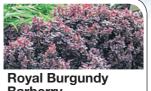

## **Barberry**

Deep reddish-purple foliage on a densely branched shrub. #2, reg. \$24.99

Sale \$19.99