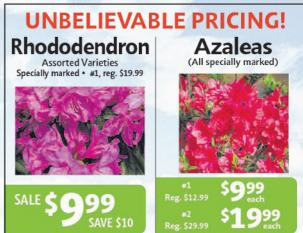

## Boxwood Specials!

Hardy Grown Boxwood Specials! So many choices!!

Visit oaklandnursery.com to view our entire Spring 2022 rose collection.

#1 Boxwood \$999 Special!

Choose from Green Gem, Winter Gem, Franklin's Gem, or Green Mountain.

#2 Boxwood \$2499 Special!

Choose from Green Gem, Winter Gem or Green Velvet.