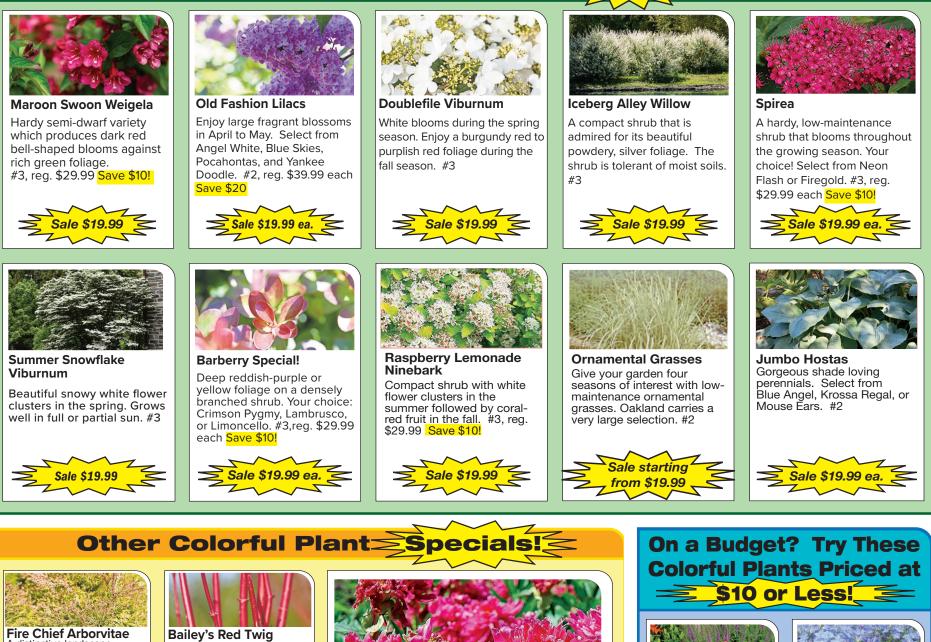

**OAKLAND NURSERIES** 

3 Generations & 85 Years of Keeping Central Ohio Green

Add Color to Your Landscape with these **\$19.99** Plant Specials!

**Mountain Fire Pieris Japonica** The new foliage is reddish with white blooms during the spring. #2, reg. \$34.99