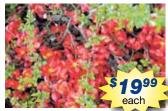

#### Red Twig Dogwood Brilliant red winter stems

and showy, light green leaves with creamy white margins. Reg. \$29.99 #3 Save \$10!

Large blooms open white in mid to late summer, turning pink as the season progresses An outstanding specimen plant, especially massed in the landscape. Also, blooms make great cut flowers! Reg. \$29.99 #3 **Save \$10** 