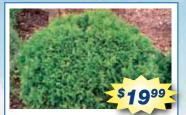

#### **Blue Star Juniper**

Slow growing, low rounded habit. Blue color adds nice contrast to landscape.

#1