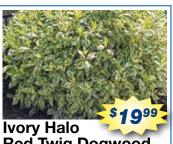

#### Red Twig Dogwood Brilliant red winter stems

and showy, light green leaves with creamy white margins. Reg. \$29.99 #3 Save \$10!

Large blooms open white in mid to late summer, turning pink as the season progresses An outstanding specimen plant, especially massed in the landscape. Also, blooms make great cut flowers! Reg. \$29.99 #3 **Save \$10** 