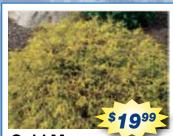

#### Gold Mop **Falsecypress**

Mound shaped evergreen shrub with soft bright yellow foliage. Provides year round color. #2