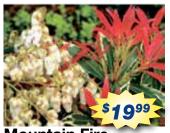

#### **Mountain Fire** Pieris Japonica

The new foliage is reddish with white blooms during the spring. reg. \$29.99 #2 Save \$10!