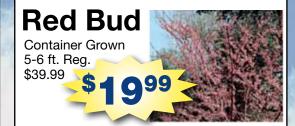

## Rising Sun **Red Bud**

Fuchsia flowers in early spring. Beautiful summer foliage varies between gold, peach, red and light green tones. Great tree for small landscapes. Can reach 12 feet when mature. #10, 5-6 ft .......

\$149.00