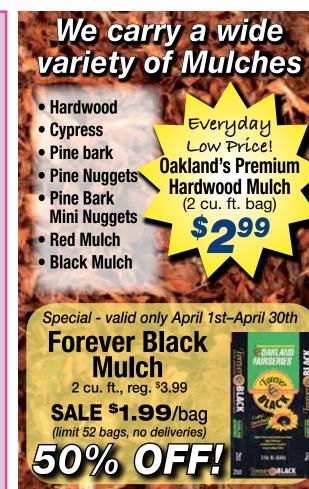

# Add COLOR To Your Landscape With These Shrub Specials!

#### **Mountain Fire** Pieris Japonica

The new foliage is reddish with white blooms during the spring. reg. \$29.99 #2 Save \$10!

#### Miss Kim OR Dwarf Korean Lilac

Fragrant lavender flowers in late spring. Compact, dwarf plants with spring and fall color! #2

#### Crimson **Pygmy Barberry** Deep reddish-purple

foliage. #2

#### **Blue Princess Holly**

Showy, bright red berries contrast nicely with the dense, blue-green foliage from fall through winter. Reg. \$29.99 #3 Save \$10!

#### Gold Mop **Falsecypress**

Mound shaped evergreen shrub with soft bright yellow foliage. Provides year round color. #2

#### **Danica Arborvitae**

Globe shaped shrub that is an excellent choice for borders, foundation plantings, specimen or low hedge. It reaches 1 to 1.5 feet high when mature. #2

#### **Blue Star Juniper**

Slow growing, low rounded habit. Blue color adds nice contrast to landscape.

#1

#### **Butterfly Bush**

A fast growing shrub with spectacular summer blooming color! Your Choice: Black Knight (purple blooms) or Ice Chip (white blooms). Reg. \$29.99 each #3 Save \$10!

#### Lvnwood **Gold Forsythia**

One of the first plants to flower in early spring with yellow blooms. Reg. \$39.99.

#5 **Save \$20!** 

#### Flowering Quince

Can use as compact hedge, shrub borders, or accent specimen. Quince-like fruit attracts birds. Your Choice: Texas Scarlet, #3 (fiery, red blooms) or Cameo, #5 (soft apricot-pink blooms). Reg. \$29.99 each **Save \$10!** 

#### Red Twig Dogwood Brilliant red winter stems

and showy, light green leaves with creamy white margins. Reg. \$29.99 #3 Save \$10!

Large blooms open white in mid to late summer, turning pink as the season progresses An outstanding specimen plant, especially massed in the landscape. Also, blooms make great cut flowers! Reg. \$29.99 #3 **Save \$10** 