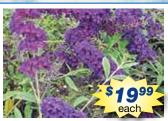

#### **Butterfly Bush**

A fast growing shrub with spectacular summer blooming color! Your Choice: Black Knight (purple blooms) or Ice Chip (white blooms). Reg. \$29.99 each #3 Save \$10!