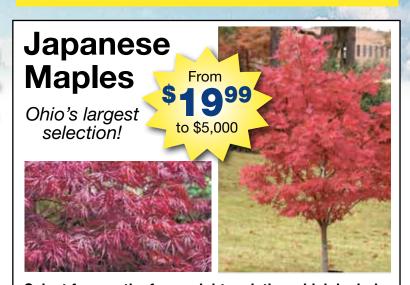

Select from cutleaf or upright varieties which include: Crimson Queen, Tamukeyama, Garnet, Orangeola, Red Dragon, Viridis, Bloodgood, Emperor One. Seiryu, Burgundy Flame, Fireglow, and more.