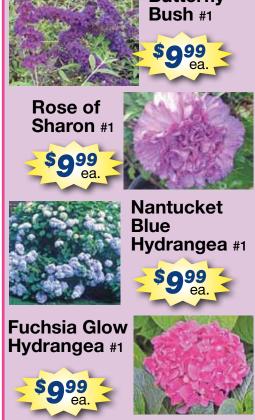

# Add COLOR To Your Landscape With These Shrub Specials!

#### **Butterfly Bush**

A fast growing shrub with spectacular summer blooming color! Your Choice: Black Knight (purple blooms) or Ice Chip (white blooms). Reg. \$29.99 each #3 Save \$10!