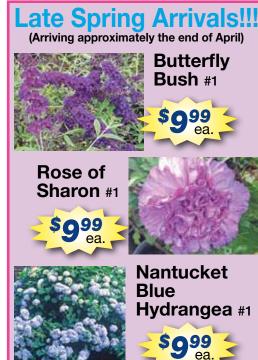

#### **Butterfly Bush**

A fast growing shrub with spectacular summer blooming color! Your Choice: Black Knight (purple blooms) or Ice Chip (white blooms). Reg. \$29.99 each #3 Save \$10!