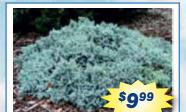

#### **Blue Star Juniper**

Slow growing, low rounded habit. Blue color adds nice contrast to landscape.

#1